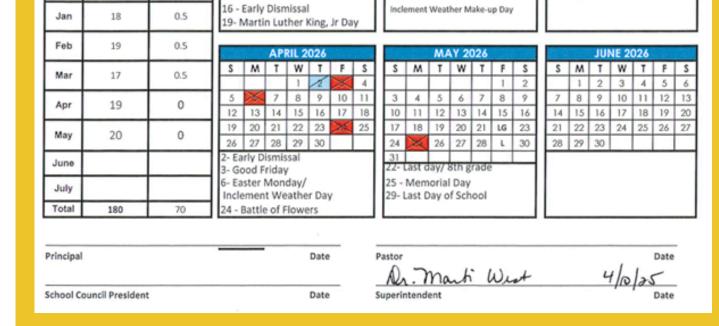

| . :                              | SCHOOL : St. John Bosco                                                 |              |                           |                                    |    |      |            |                                   |      |                                    |                         |                            |        |       |       |     |                    |                     |                |                                                   |    |     |     |  |  |  |
|----------------------------------|-------------------------------------------------------------------------|--------------|---------------------------|------------------------------------|----|------|------------|-----------------------------------|------|------------------------------------|-------------------------|----------------------------|--------|-------|-------|-----|--------------------|---------------------|----------------|---------------------------------------------------|----|-----|-----|--|--|--|
|                                  | Academ<br>Schoo<br>Calenda                                              | 1            |                           |                                    |    |      |            |                                   |      |                                    |                         |                            |        |       |       |     |                    |                     |                |                                                   |    |     |     |  |  |  |
|                                  |                                                                         |              |                           | JULY 2025                          |    |      |            |                                   |      |                                    | AUGUST 2025             |                            |        |       |       |     |                    |                     | SEPTEMBER 2025 |                                                   |    |     |     |  |  |  |
|                                  |                                                                         | S            | Μ                         | T                                  | W  | T    | F          | S                                 | 5    | i A                                | ΛT                      | W                          | T      | F     | S     | S   | Μ                  | T                   | W              | T                                                 | F  | S   |     |  |  |  |
|                                  |                                                                         |              |                           | 1                                  | 2  | 3    | ${\times}$ | 5                                 |      |                                    |                         |                            |        | 1     | 2     |     | $\times$           | 2                   | 3              | 4                                                 | 5  | 6   |     |  |  |  |
|                                  |                                                                         |              | 6                         | 7                                  | 8  | 9    | 10         | 11                                | 12   | 3                                  | _                       | ( C                        | 6      | 7     | 8     | 9   | 7                  | 8                   | 9              | 10                                                | 11 | 12  | 13  |  |  |  |
|                                  |                                                                         |              | 13                        | 14                                 | 15 | 16   | 17         | 18                                | 19   | 1                                  |                         | _                          | -      | 14    | 15    | 16  | 14                 | 15                  | 16             | 17                                                | 18 |     | 20  |  |  |  |
| _                                |                                                                         |              | 20                        | 21                                 | 22 | 23   | 24         | 25                                | 26   | 1                                  | 7 1                     | 8 19                       | _      | 21    | 22    | 23  | 21                 | 22                  | 23             | 24                                                | 25 | 26  | 27  |  |  |  |
| 1000                             | LEGEND                                                                  | 10-3-3-4-4-4 | 27                        | 28                                 | 29 | 30   | 31         |                                   |      | 2                                  | _                       | 5 26                       | 27     | 28    | 29    | 30  | 28                 | 29                  | 30             |                                                   |    |     |     |  |  |  |
| 4 - Independence Day             |                                                                         |              |                           |                                    |    |      |            | 31 1- Labor Day                   |      |                                    |                         |                            |        |       |       |     |                    |                     |                |                                                   |    |     |     |  |  |  |
| FD First Day of School No School |                                                                         |              |                           |                                    |    |      |            | 5- Convocation (Half day morning) |      |                                    |                         |                            |        |       |       |     |                    |                     |                |                                                   |    |     |     |  |  |  |
|                                  |                                                                         |              |                           |                                    |    |      |            |                                   |      | 13 - First Day of School/Half day  |                         |                            |        |       |       |     |                    |                     |                |                                                   |    |     | - 1 |  |  |  |
|                                  | rly Dismissal                                                           |              | PD in the afternoon       |                                    |    |      |            |                                   |      |                                    |                         |                            |        |       |       |     |                    |                     |                |                                                   |    |     |     |  |  |  |
|                                  | e Assembly                                                              |              | _                         | _                                  |    |      |            |                                   | _    |                                    | _                       |                            |        |       |       | _   | _                  | -                   |                |                                                   |    | 0.5 | _   |  |  |  |
|                                  | mp / Work Day                                                           |              | -                         | _                                  | _  | DBER | _          | _                                 |      | NOVEMBER 2025                      |                         |                            |        |       |       |     |                    | DECEMBER 2025       |                |                                                   |    |     |     |  |  |  |
|                                  | aduation                                                                | Advance Dava | S                         | Μ                                  | T  | W    | T          | F                                 | S    | 5                                  | -                       | <u> 1</u>                  | W      | T     | F     | S   | S                  | M                   | T              | W                                                 | T  | F   | S   |  |  |  |
| I Inclement Weather Make-up Day  |                                                                         | -            |                           | -                                  | 1. | 2    | 3          | 4                                 |      | +                                  | -                       | -                          |        |       | 1     | -   | 1                  | 2                   | 3              | 4                                                 | 5  | 6   |     |  |  |  |
| R Spiritual Retreat              |                                                                         | 5            | 6                         | 7                                  | 8  | 9    | 10         | 11                                | 2    | _                                  | _                       | 5                          | 6      | 7     | 8     | 7   | 8                  | 9                   | 10             | 11                                                | 12 | 13  |     |  |  |  |
| W Teacher Work Day (optional)    |                                                                         | 12           | 13                        | 14                                 | 15 | 16   | 17         | 18                                | 9    |                                    | _                       | 12                         | 13     | 14    | 15    | 14  | 15                 | 16                  | 17             | 18                                                | 19 | 20  |     |  |  |  |
| LG Last Day / Graduates          |                                                                         | 19           | 20                        | 21                                 | 22 | 23   | 24         | 25                                | W    | -                                  | 7 18                    | 19                         | 20     | 21    | 22    | 21  |                    | 8                   | ð              | <u>76</u>                                         | 12 | 27  |     |  |  |  |
| L Last Day of School             |                                                                         | 26           | 27                        | 28                                 | 29 | 30   | 31         |                                   | 2    | _                                  | 8. AS                   | A.                         | 29.    | Z.    | 29    | 28  | 28                 | 285.                | 15L            |                                                   |    | 4   |     |  |  |  |
|                                  |                                                                         |              |                           | 3: DCS PD Day/ Half day Elementary |    |      |            |                                   |      |                                    |                         | 30<br>14 - Early Dismissal |        |       |       |     |                    |                     |                | 19- Early Dismissal<br>22 - 31- Christmas Holiday |    |     |     |  |  |  |
| Month                            | Month Instructional In-Service 16/17 - Early Dismissal PTC<br>Days Days |              |                           |                                    |    |      |            |                                   |      |                                    |                         |                            |        | . 1   | 22 -  | 31- | Chris              | tmas                | Hol            | iday                                              |    |     |     |  |  |  |
|                                  | Days                                                                    | Cays         |                           |                                    | -  | _    |            | _                                 |      | 24                                 | - 28                    | - Thar                     | iksgiv | ing F | 10110 | ay  |                    |                     | _              | _                                                 | _  |     |     |  |  |  |
| Aug                              | 13                                                                      | 6            | JANUARY 2026              |                                    |    |      |            |                                   |      | FEBRUARY 2026                      |                         |                            |        |       |       |     | MARCH 2026         |                     |                |                                                   |    |     |     |  |  |  |
| 0                                | 21                                                                      |              | S                         | M                                  | T  | W    | T          | F                                 | S    | S                                  | N                       | A T                        | W      | T     | F     | S   | S                  | Μ                   | T              | W                                                 | T  | F   | S   |  |  |  |
| Sept                             | 21                                                                      | 0            |                           |                                    |    |      | $\times$   | $\times$                          | 3    | 1                                  | 2                       | 2 3                        | 4      | 5     | 6     | 7   | 1                  | 2                   | 3              | 4                                                 | 5  | 6   | 7   |  |  |  |
| Oct                              | 22                                                                      | 1.5          | 4                         | R                                  | 6  | 7    | 8          | 9                                 | 10   | 8                                  | 9                       | 10                         | 11     | 12    | 13    | 14  | 8                  | Ж                   | ×              | $\times$                                          | X  | X   | 14  |  |  |  |
| Oct                              | 23                                                                      | 1.5          | 11                        | 12                                 | 13 | 14   | 15         | 18                                | 17   | 13                                 |                         | 17                         | 18     | 19    | 20    | 21  | 15                 | 16                  | 17             | 18                                                | 19 | 20  | 21  |  |  |  |
| Nov                              | 15                                                                      | 0.5          | 18                        | $\times$                           | 20 | 21   | 22         | 23                                | 24   | 22                                 | 2 2                     | 3 24                       | 25     | 26    | 27    | 28  | 22                 | 23                  | 24             | 25                                                | 26 | 27  | 28  |  |  |  |
|                                  | 15                                                                      | 0.5          | 25                        | 26                                 | 27 | 28   | 29         | 30                                | 31   |                                    |                         |                            |        |       |       |     | 29                 | 30                  | 31             |                                                   |    |     |     |  |  |  |
| Dec 15 0                         |                                                                         |              | 1-3 New Years Day Holiday |                                    |    |      |            |                                   | 6: 0 | 6: DCS PD Day/ Half day Elementary |                         |                            |        |       |       |     | 6- Early Dismissal |                     |                |                                                   |    |     |     |  |  |  |
|                                  |                                                                         | 0.5          | 5- Re                     | 5- Retreat Day                     |    |      |            |                                   |      | 16                                 | 16 - President's Day or |                            |        |       |       |     |                    | 9 - 13 Spring Break |                |                                                   |    |     |     |  |  |  |